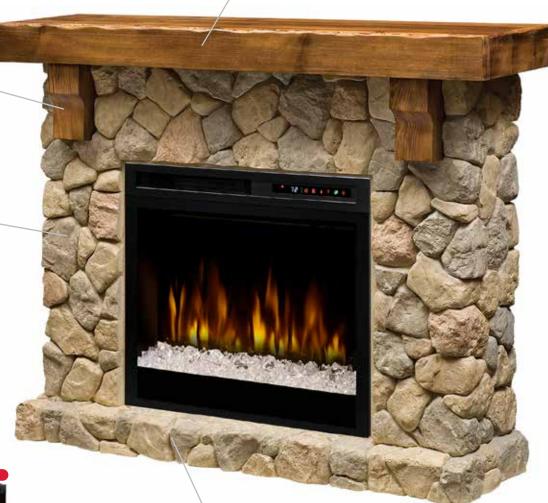

### **Fieldstone**

Mantel Electric Fireplace GDS28G8-904ST (as shown)

#### Dimensions (WxHxD):

54-5/8" x 42-5/8" x 12-7/8" (138.8 cm x 108.3 cm x 32.7 cm)

Stone-look Material

Shown in Fieldstone Finish

Wood slab top features a hand carved look and overextends the mantel for a commanding centerpiece

Sturdy, wood corbels contrast the natural stone-look finish

Faux stone feels like • the real thing and complements the rustic design cues for a cottage motif

**Optional Fireboxes** 

XHD28G GDS28G8-904ST

XHD28L GDS28L8-904ST

Simple, single step hearth base accompanies the overall design

| Model #                                                                        | Description                                       | Lbs / Kg    | UPC           | Wty.† | Carton Dimensions (WxHxD) |                     | Cube |                |
|--------------------------------------------------------------------------------|---------------------------------------------------|-------------|---------------|-------|---------------------------|---------------------|------|----------------|
|                                                                                |                                                   |             |               |       | Inches                    | cm                  | ft³  | m <sup>3</sup> |
| Package consists of two cartons including 1 mantel and 1 firebox. Choose from: |                                                   |             |               |       |                           |                     |      |                |
| SSE-ST-9040                                                                    | Mantel - Fieldstone                               | 176 / 80.0  | 781052 056671 | 1 yr. | 22-5/8 x 14-7/8 x 58-1/8  | 57.5 x 37.5 x 147.5 | 11.2 | 0.32           |
| XHD28L                                                                         | 28" Multi-Fire XHD Electric Firebox - Realogs     | 36.5 / 16.6 | 781052 110847 | 1 yr. | 30 x 26-7/8 x 11-1/8      | 76.0 x 68.0 x 28.0  | 5.10 | 0.1            |
| XHD28G                                                                         | 28" Multi-Fire XHD Electric Firebox - Acrylic Ice | 36.5 / 16.6 | 781052 117907 | 1 yr. | 30 x 26-7/8 x 11-1/8      | 76.0 x 68.0 x 28.0  | 5.10 | 0.1            |