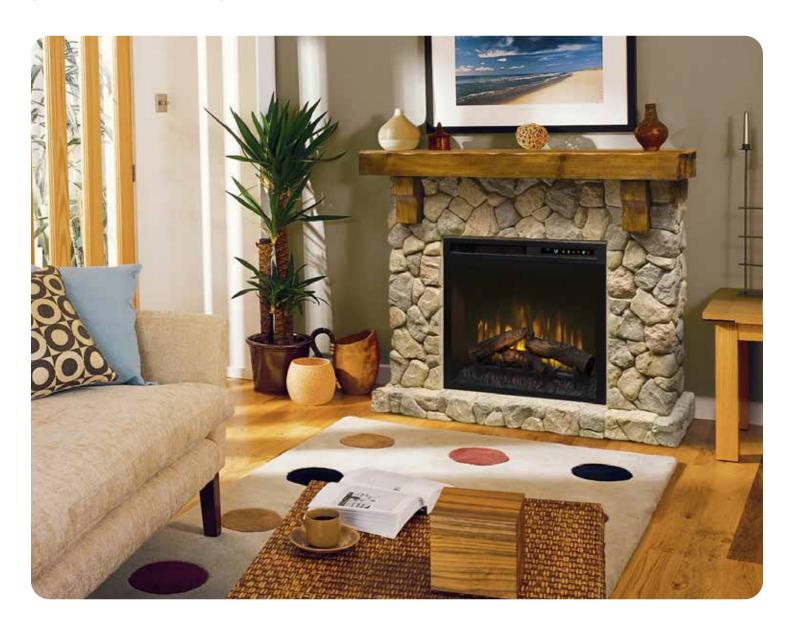

## **Fieldstone**

Mantel Electric Fireplace GDS28L8-904ST (as shown)

Dimensions (WxHxD):

54-5/8" x 42-5/8" x 12-7/8" (138.8 cm x 108.3 cm x 32.7 cm)

Bring home the feeling of a cozy, rustic retreat, no matter where you live, with the Fieldstone Mantel Electric Fireplace. This dramatic focal point faithfully recreates the look a traditional stone mantel with solid pine corbels and mantel providing the finishing touches of authenticity. So if you want to create a charming space to gather with friends and family, choose the Fieldstone and instantly transform your room.